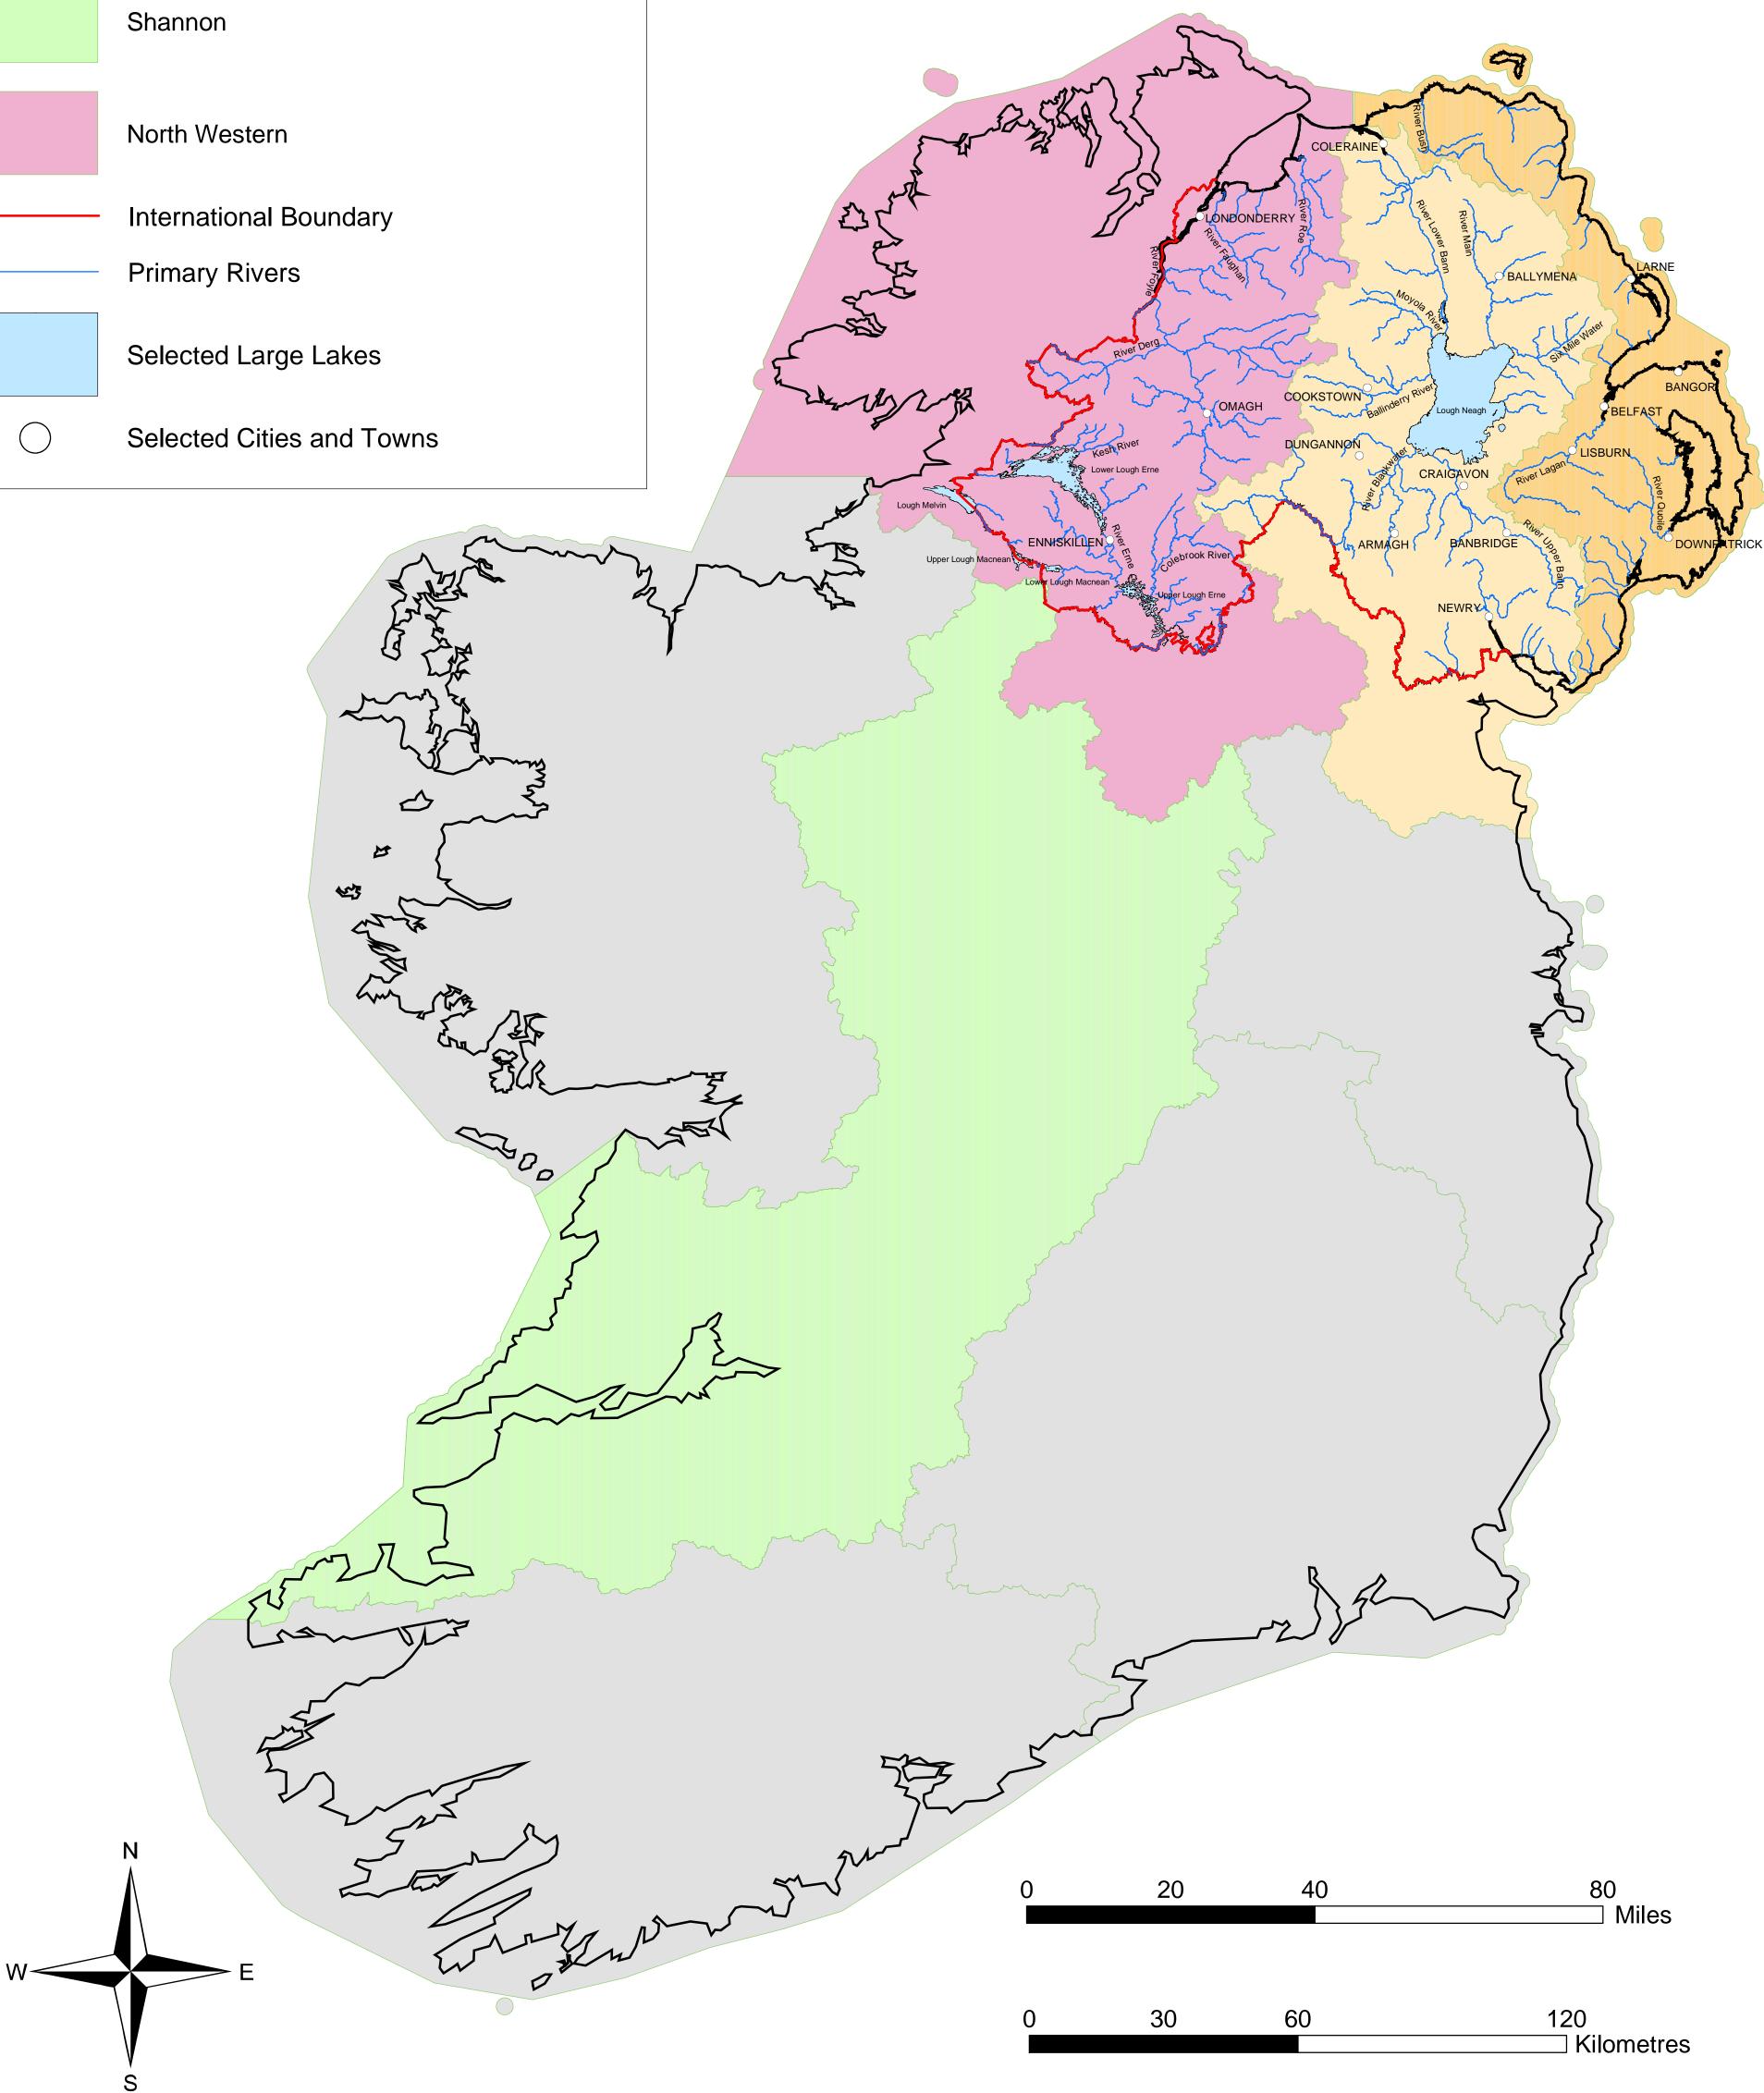

## **River Basin District**

#### North Eastern

## **International River Basin Districts**

# **River Basin District and International River Basin Districts** (Northern Ireland) 2003

The River Basin District dataset has been prepared by the Environment and Heritage Service (EHS). The International River Basin District dataset has been prepared by the EHS and Environmental Protection Agency (EPA). Both datasets have been prepared for the purposes of the Water Framework Directive.

Based on OSNI Mapping - Crown Copyright 2004 Permit No. 30376

Unauthorised reproduction infringes Crown Copyright and may lead to prosecution or civil proceedings.