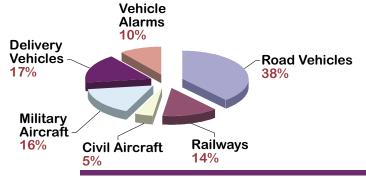

Noise from road traffic is the most dominant complaint in the transport sector with 38%. Aircraft noise accounts for 21%, though most of these relate to military sources in the Belfast area.

Notices Served per 100 Complaints Received