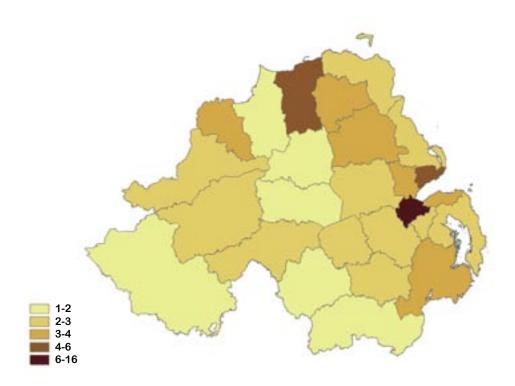

To make a direct comparison between council areas, the complaints were also considered in terms of the relevant population density. Figure 1 illustrates the numbers of noise complaints received by individual councils per 1,000 people in each district area, based on 2001 census data.

Councils receiving the highest level of noise complaints per head of population were Belfast, Coleraine and Carrickfergus. Fermanagh and Cookstown reported the lowest level of noise complaint.