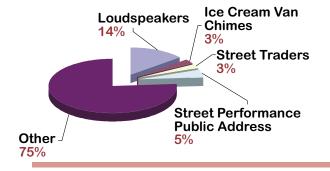

Noise from road traffic is the most dominant complaint in the transport sector with 38%. Aircraft noise accounts for 21%, though most of these relate to military sources in the Belfast area.

Notices Served per 100 Complaints Received