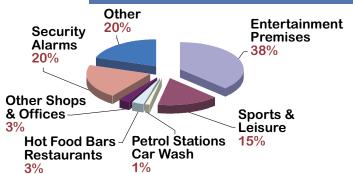

Figure 4 also illustrates the situation in respect to the other main categories, with the exception of construction and demolition noise which has no further sub-divisions.

In relation to the commercial sector, most annoyance is caused by entertainment noise sources, which account for 38% of complaints. Security alarms and sports and leisure events also feature heavily.