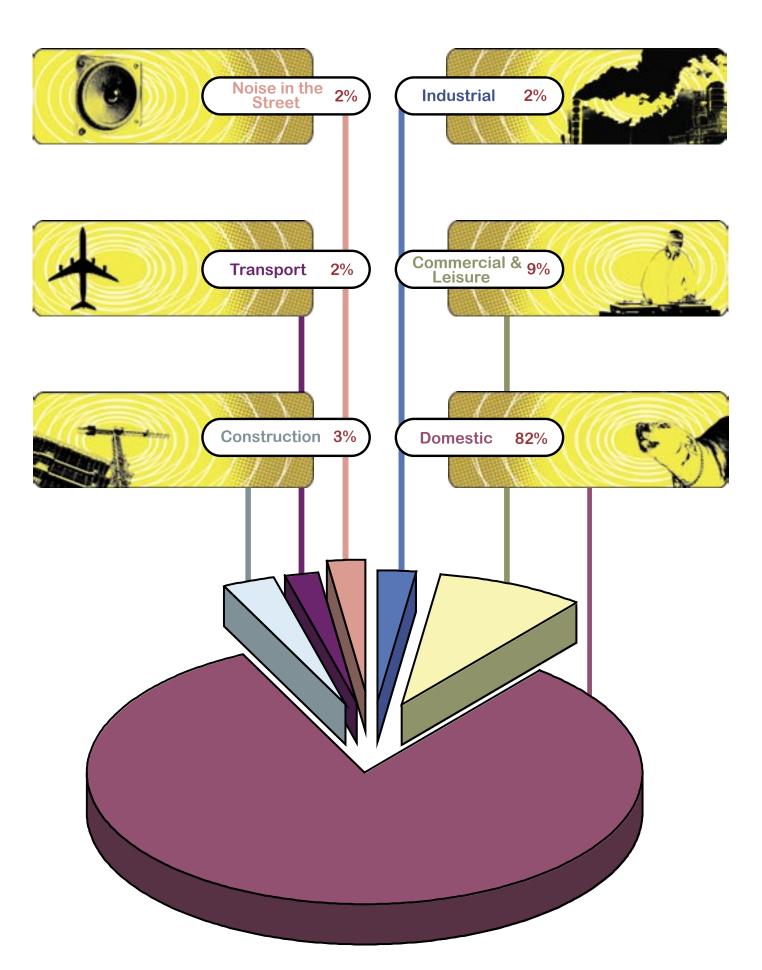

#### Sources of Noise

Analysis of the data reveals that most complaints made to district councils relate to domestic noise sources. This category or sector accounts for 82% of all complaints, as illustrated by Figure 3.

Further analysis of this sector is shown in Figure 4, which illustrates that the domestic noise source most complained about is music, television and parties. This is followed closely by animal noise, which is mostly attributed to barking dogs.

Figure 4 also illustrates the situation in respect to the other main categories, with the exception of construction and demolition noise which has no further sub-divisions.

In relation to the commercial sector, most annoyance is caused by entertainment noise sources, which account for 38% of complaints. Security alarms and sports and leisure events also feature heavily.

Noise from road traffic is the most dominant complaint in the transport sector with 38%. Aircraft noise accounts for 21%, though most of these relate to military sources in the Belfast area.

Notices Served per 100 Complaints Received