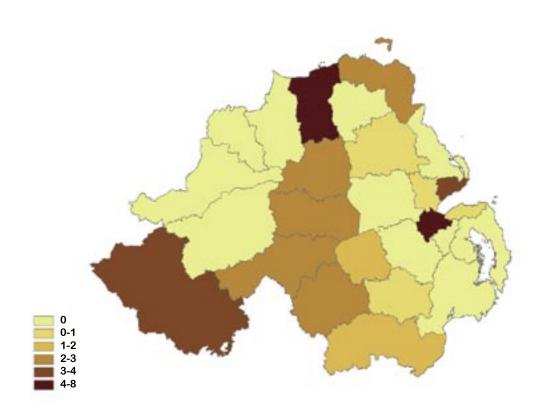

Figure 2 illustrates the numbers of all noise notices served by district councils in Northern Ireland per 100 complaints received by the council. Overall it can be seen that relatively few noise notices are issued by district councils, in 2003/04 11 councils did not issue any noise abatement notices. This reflects the informal approach, which is generally adopted by councils in dealing with noise complaints, the degree of evidence required by individual councils and also the Northern Ireland legislative framework.

Figure 2