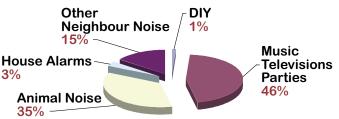

Further analysis of this sector is shown in Figure 4, which illustrates that the domestic noise source most complained about is music, television and parties. This is followed closely by animal noise, which is mostly attributed to barking dogs.